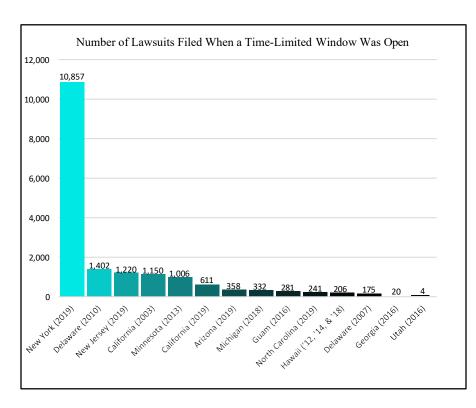

## The Relative Success of State Windows for Child Sexual Abuse Claims

| State       | Year | Population | Number of lawsuits filed | Percent of population<br>that filed lawsuits under<br>revival window |
|-------------|------|------------|--------------------------|----------------------------------------------------------------------|
| Arizona     | 2020 | 7,151,502  | 358                      | 0.01%                                                                |
| California  | 2003 | 35,484,453 | 1,150                    | 0.003%                                                               |
| Delaware    | 2011 | 907,381    | 1,402                    | 0.15%                                                                |
| Delaware    | 2008 | 876,794    | 175                      | 0.02%                                                                |
| Georgia     | 2016 | 10,300,000 | 20                       | 0.0002%                                                              |
| Hawaii      | 2018 | 1,421,000  | 206                      | 0.01%                                                                |
| Michigan    | 2018 | 9,984,000  | 332                      | 0.003%                                                               |
| Minnesota   | 2016 | 5,523,000  | 1,006                    | 0.02%                                                                |
| New Jersey  | 2021 | 9,267,130  | 1,220                    | 0.01%                                                                |
| New York    | 2021 | 19,800,000 | 10,857                   | 0.05%                                                                |
| N. Carolina | 2021 | 10,550,000 | 241                      | 0.002%                                                               |
| Utah        | 2019 | 3,206,000  | 4                        | 0.0001%                                                              |

<sup>\*</sup> Charts include information from only those states for which the time-limited revival window has closed, and the total number of lawsuits filed thereunder verified.

Summary: States opening revival windows for time-barred claims against all types of defendants have seen a modest and manageable number of lawsuits and brought long overdue justice to victims of child sexual abuse. Revival windows have exposed hidden predators and the institutions that enabled them, making their states safer for future children.